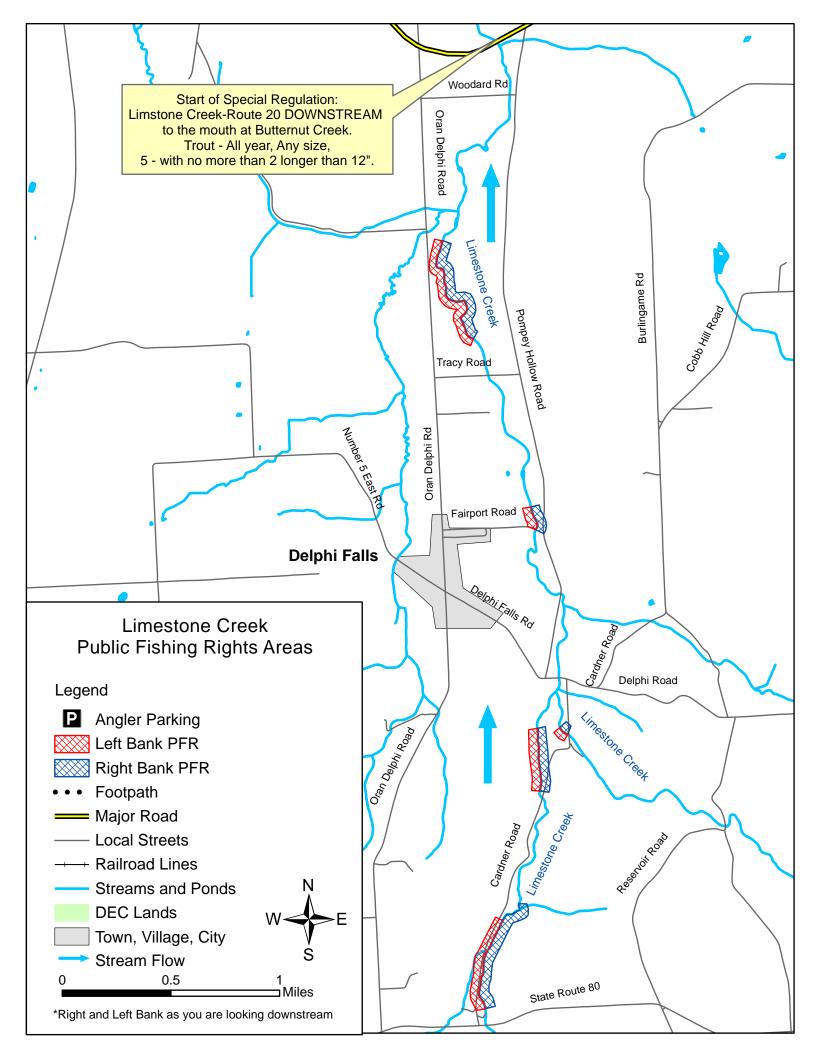

### **Description of Fishery**

Limestone Creek is located in Onondaga County near the town of Delphi Falls. There are 1.6 miles of Public Fishing Rights (PFR's) along the creek. Upstream of Route 20 the creek is small and brush lined, below Route 20 it becomes larger and deeper. Both wild brown and brook trout can be found in the creek which is also stocked annually by Onondaga County's Carpenter's Brook Fish Hatchery with around 7,000 one year-old brown trout (8-9"), 4,200 two year-old brown trout (12-14") and 700 one year-old brook trout (9-11").

#### **Fishing Regulations**

Statewide Angling Regulations apply **EXCEPT** as noted below:

Trout - Any Size, Limit 5 with no more than 2 longer than 12", April 1 - Oct 15

EXCEPT Limestone Creek Mouth to Route 20 where season is ALL YEAR

These generalized location maps are intended to aid anglers in finding PFR segments and are not survey quality. Width of displayed PFR may be wider than reality to make it more visible on the maps. Please look for this PFR sign to ensure that you are in the right location and have legal access to the stream bank.