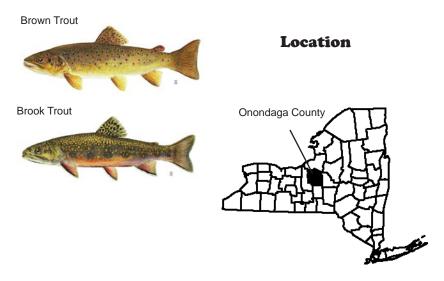

### **Description of Fishery**

Limestone Creek is located in Onondaga County near the town of Delphi Falls. There are 1.6 miles of Public Fishing Rights (PFR's) along the creek. Upstream of Route 20 the creek is small and brush lined, below Route 20 it becomes larger and deeper. Both wild brown and brook trout can be found in the creek which is also stocked annually by Onondaga County's Carpenter's Brook Fish Hatchery with around 7,000 one year-old brown trout (8-9"), 4,200 two year-old brown trout (12-14") and 700 one year-old brook trout (9-11").

#### **Fish Species Present**