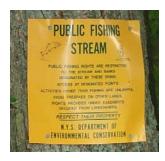

These generalized location maps are intended to aid anglers in finding PFR segments and are not survey quality. Width of displayed PFR may be wider than reality to make it more visible on the maps. Please look for this PFR sign to ensure that you are in the right location and have legal access to the stream bank.