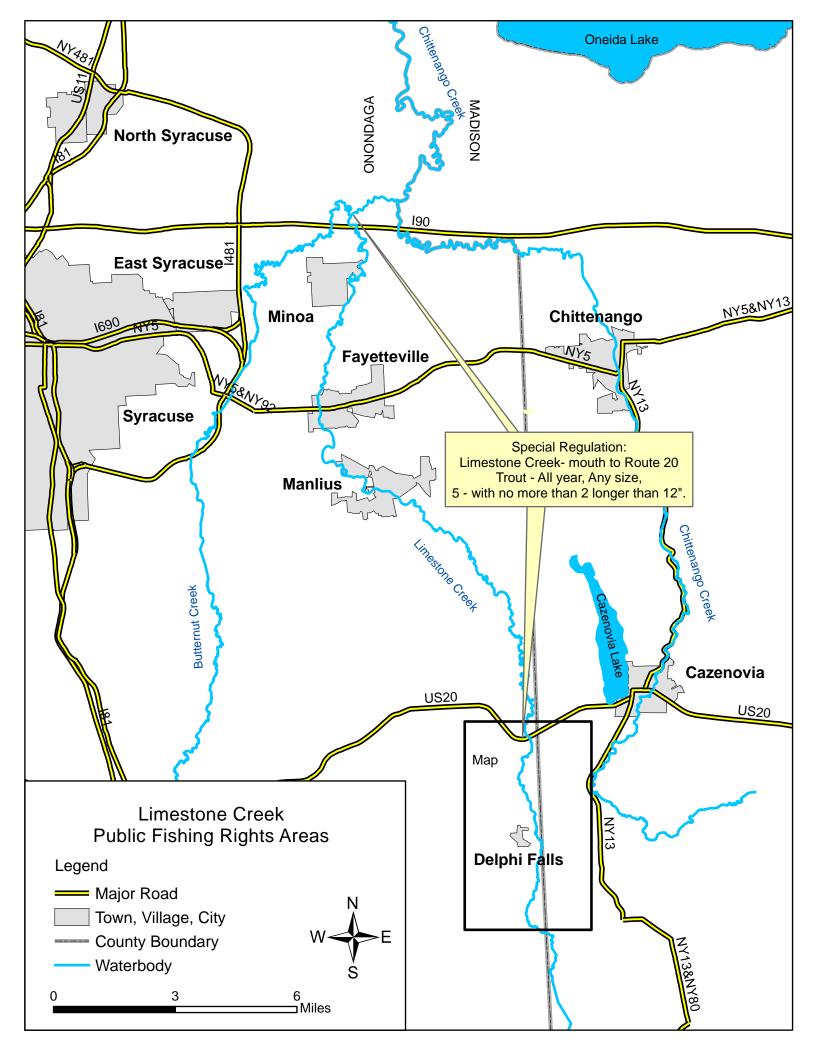

### **Description of Fishery**

Limestone Creek is located in Onondaga County near the town of Delphi Falls. There are 1.6 miles of Public Fishing Rights (PFR's) along the creek. Upstream of Route 20 the creek is small and brush lined, below Route 20 it becomes larger and deeper. Both wild brown and brook trout can be found in the creek which is also stocked annually by Onondaga County's Carpenter's Brook Fish Hatchery with around 7,000 one year-old brown trout (8-9"), 4,200 two year-old brown trout (12-14") and 700 one year-old brook trout (9-11").

#### **Fishing Regulations**

Statewide Angling Regulations apply **EXCEPT** as noted below:

Trout - Any Size, Limit 5 with no more than 2 longer than 12", April 1 - Oct 15

EXCEPT Limestone Creek Mouth to Route 20 where season is ALL YEAR